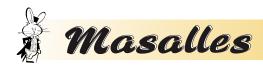

## CANDLING LAMP FILAMENT MOD.I

Robust and effective egg candling equipped with light bulb traditional (not included) incandescent light.

| Product                      | Reference |
|------------------------------|-----------|
| Candling lamp filament Mod.I | 1100-0160 |