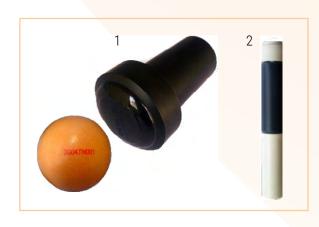

## SINGLE EGG STAMP

- · Single egg stamp customizable.
- · Specially designed for small ecologic farms.
- · Logo and numeration can be customizable unpon request.
- · 7.000 egg stamping per cartridge.
- · 300.000 egg stamping duration approx.

| Product                             | Reference |
|-------------------------------------|-----------|
| 1. Single egg stamp                 | 0300-0501 |
| 2. Self-Inking Stamp Re-fill 1,5 ml | 0300-0502 |