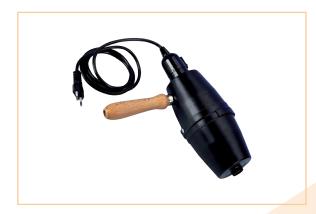

## **MASALLES LED CANDLING LAMP**

- Incorporate LED high brightness technology.
- Equipped to 6 LEDS high brightness available for all species eggs.
- Cold light emission is not damaging the embryo, long durability and low consumption thanks to LED technology.
- General use for all species.
- Operates in 230V 50/60 Hz 10W.

| Product                    | Reference |
|----------------------------|-----------|
| Masalles LED candling lamp | 1100-0165 |