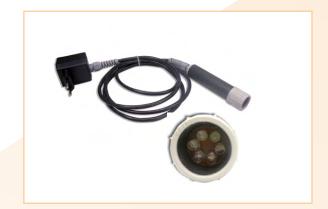

## MASALLES OSTRICH CANDLING LED LAMP

Cold light emission is not damaging the embryo, long durability and low consumption thanks to LED technology.

| Product                   | Reference |
|---------------------------|-----------|
| Ostrich candling led lamp | 1100-0180 |